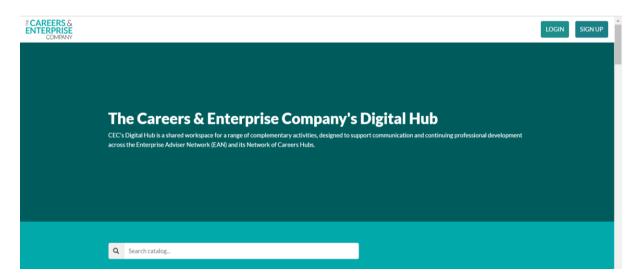

1. Please click here - <a href="https://cecdigitalhub.community.tc">https://cecdigitalhub.community.tc</a> - and bookmark this link so you have easy access in the future. You will land on this page, and you'll need to go to the top right of the screen to click 'sign-up'.