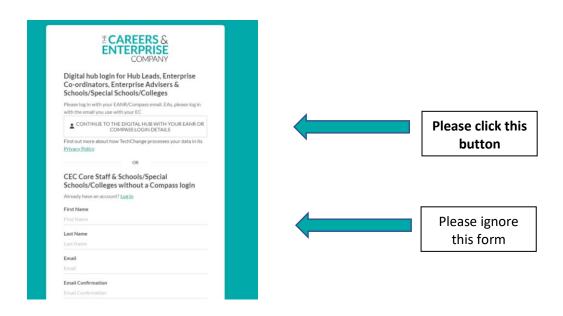

2. Please click the 'Continue with EANR' button and use the email address that you use to communicate with your Enterprise Co-ordinator. Please ignore the form at the bottom of the page. The EANR is the register we use to hold contact details; this system will tell us that you're registered as an Enterprise Adviser.