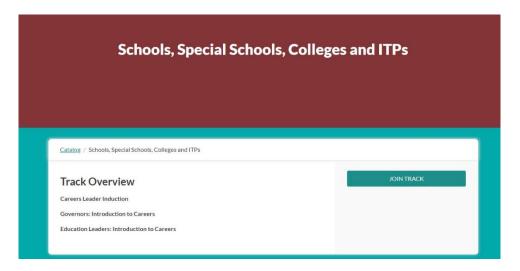

7. You will see your courses listed and you need to click on 'join track'.

8. You will see a short form. Please complete this and click 'submit'.

9. This screen will confirm that you've completed the registration process.