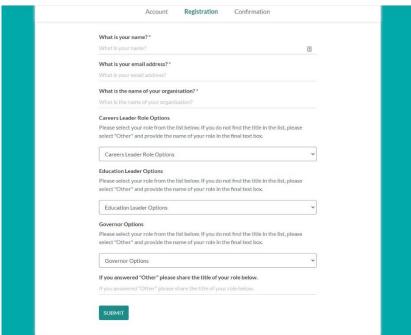

7. You will see your courses listed and you need to click on 'join track'.

8. You will see a short form. Please complete this and click 'submit'.

9. This screen will confirm that you've completed the registration process.